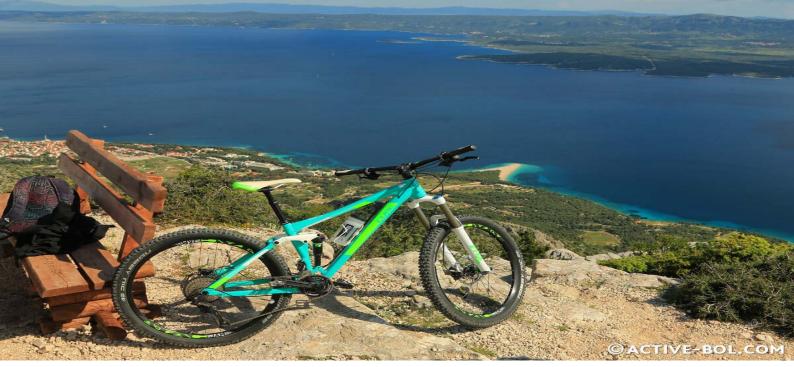

# E-BIKE TOUR - BOL, ISLAND OF BRAC

A bike is an ideal way to explore Bol and the island of Brac. There is a network of marked trails on the island that you can follow, or we would be more than happy to suggest routes that will let you explore the hidden island away from the crowds.

## Brief description of the excursion/tour and highlights:

A bike is an ideal way to explore Bol and the island of Brac. There is a network of marked trails on the island that you can follow, or we would be more than happy to suggest routes that will let you explore the hidden island away from the crowds.

#### **DESCRIPTION:**

A bike is an ideal way to explore Bol and the island of Brac. There is a network of marked trails on the island that you can follow, or we would be more than happy to suggest routes that will let you explore the hidden island away from the crowds.