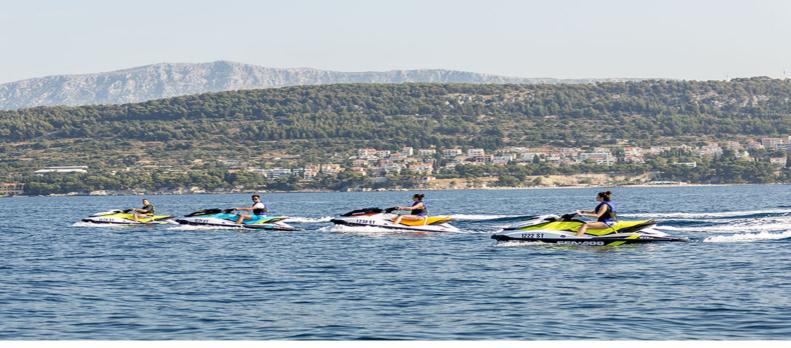

#### **DESCRIPTION:**

Jet Ski Safari is an adrenaline adventure like nothing you have seen before. Professional instructors, high-speed Jet Skis, beautiful islands.... In this unforgettable sea adventure you are going to experience all of that in 120 minutes. Experience the islands and beaches in the most attractive way possible! Jet Ski Safari is the challenge which you have to afford yourself!