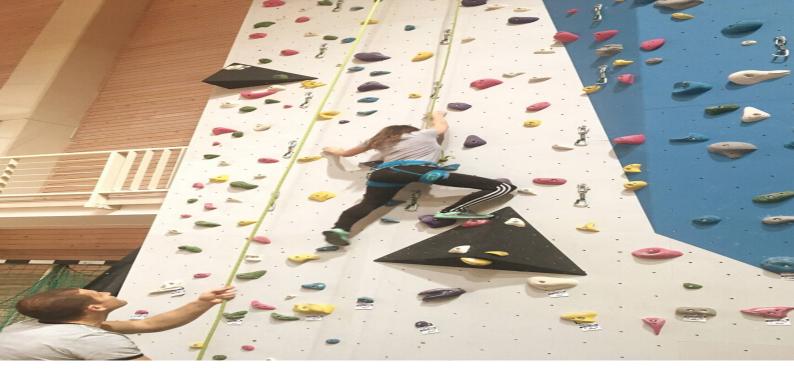

# INDOOR SPORT CLIMBING IN DONJA STUBICA - ZABOK, CENTRAL CROATIA

#### **BRIEF DESCRIPTION:**

Name: Indoor sport climbing in Donja Stubica

**Duration of the excursion / tour / activity:**: 1 to 5 hours **The product best describes the term:** Art / fashion / design

**Product includes:** playing sports, adrenaline / extreme sports, adventure

## **ITINERARY:**

Warming up - setting up equipment - climbing - sharing impressions