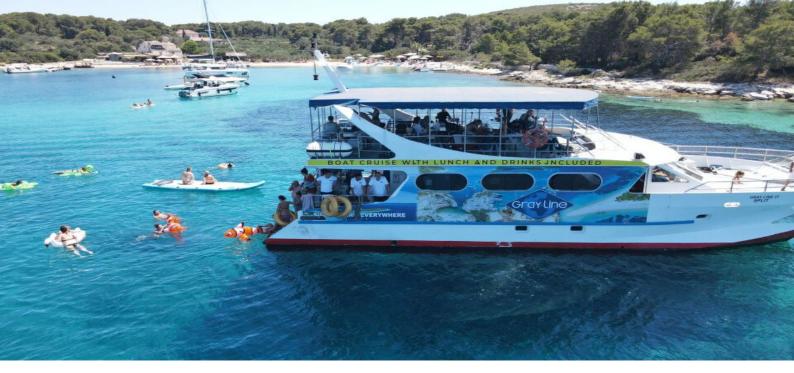

## Information

BRIEF DESCRIPTION:
Name: Split: Hvar. Brač and Pakleni Cruise with Lunch and Drinks
Duration of the excursion / tour / activity:: 6 to 10 hours
The product best describes the term: Outdoor and adventure
Product includes: photo safari, visit to the islands, coast tour, beach / bay

Split: Hvar, Brač, and Pakleni Cruise with Lunch and Drinks Obala kraj Svetog Nikole 21000 Split Croatia

T: 00385 91 240 0800 E: graylinecro@gmail.com