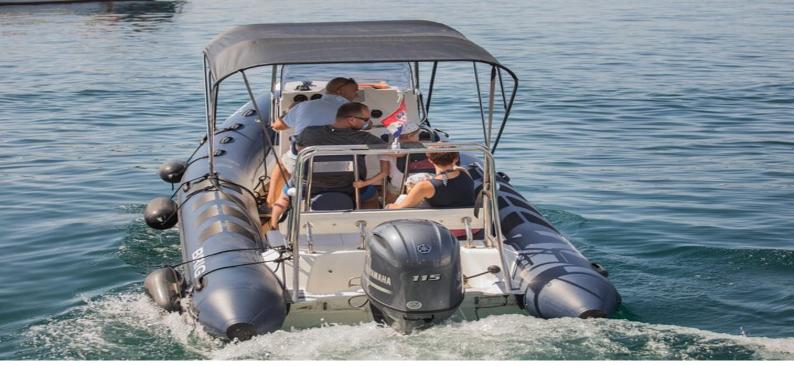

# PLACE AND TIME OF DEPARTURE

Obala dr. Franje Tuđmana. at the promenade. across the restaurant "Lanterna" - from 9 A.M (depends on the booking)

#### **PLACE AND TIME OF ARRIVAL**

Obala dr. Franje Tuđmana. at the promenade. across the restaurant "Lanterna" - from 3 P.M.

#### **BRIEF DESCRIPTION:**

Name: Private tour Šibenik half-day

**Duration of the excursion / tour / activity:**: 1 to 5 hours

The product best describes the term: Nature

Product includes: cruise, visit to the islands, coast tour, beach / bay visit, cave visit, guided tour, private